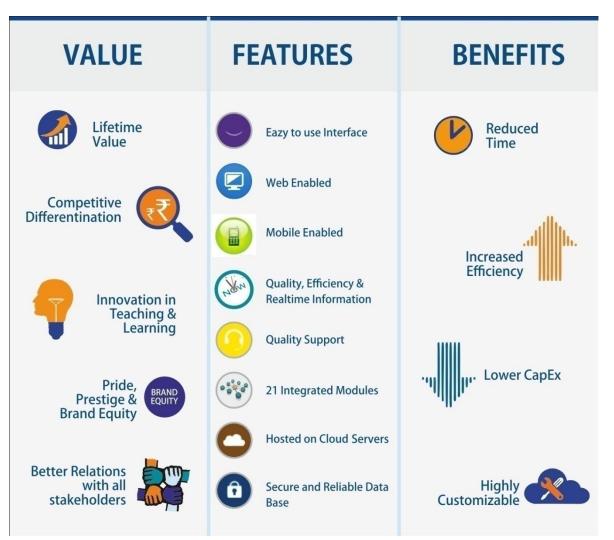

# Count on the QV Educare School ERP

- 5
- All this information and much more can be made available through our Software Application that will assist and support you in quick and informed decisions.
- You can stay in touch with your most important stakeholder -The Parents and have a direct and open communication system and it doesn't take too much time. One Group email/SMS will do the trick.
- You can be rest assured that you can improve your brand equity

## The QVEducare Advantage

What generally would take you half a day's effort and time like processing admissions, computing staff salary, creating a timetable, generating fee due reports, can be significantly cut down to less than 10 minutes