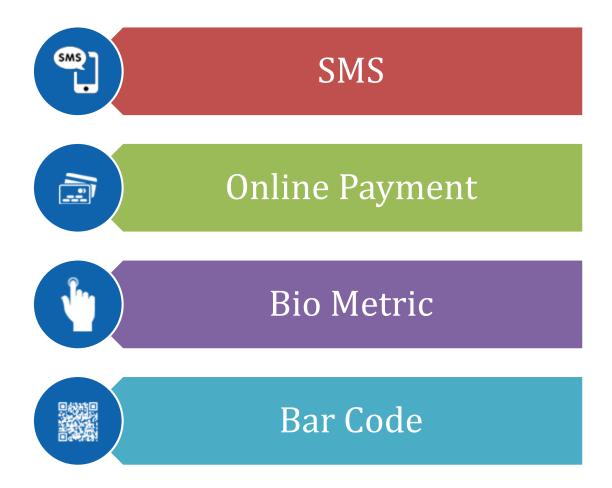

ccess

attendance,

performance,

activities and

Access to school

notifications and

to child's

events

news

calendar.

- Access to Leaves, Payroll information
- Access to News. Notifications, Events and activities in the school
- Online assignments to students



Parents



# Count on the QV Educare School ERP

- 5
- All this information and much more can be made available through our Software Application that will assist and support you in quick and informed decisions.
- You can stay in touch with your most important stakeholder -The Parents and have a direct and open communication system and it doesn't take too much time. One Group email/SMS will do the trick.
- You can be rest assured that you can improve your brand equity



## THIRD PARTY SERVICES - FACILITATION AND INTEGRATION



## THIRD PARTY SERVICES - FACILITATION AND INTEGRATION



## The QVEducare Advantage



What generally would take you half a day's effort and time like processing admissions, computing staff salary, creating a timetable, generating fee due reports, can be significantly cut down to less than 10 minutes







- in Detail



# **Detailed List of Modules & Features**

| Enquiry Management          | Records applications and facilitates follow ups with alerts                                                    |
|-----------------------------|----------------------------------------------------------------------------------------------------------------|
| Student Management          | Entire record of a Student's Life on Campus is stored and can be retrieved