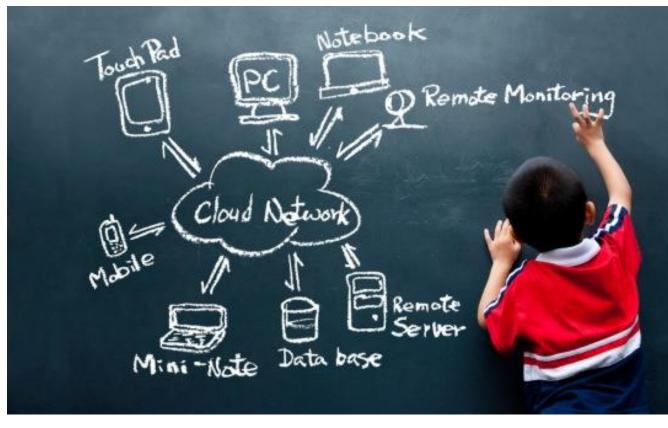

## A Technology enabled School in 45 days flat

- Just give us one IT resource from your school and your data.
- We'll set up your System and you can start getting Reports.
- We'll also create a world class website for you.