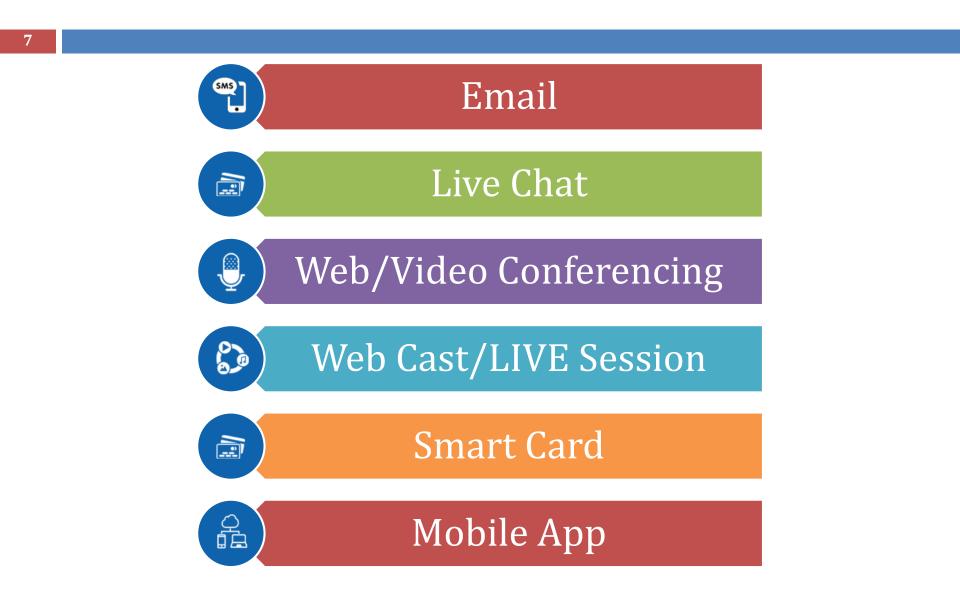

o school

notifications and

to child's

events

news

calendar.

- Access to Leaves, Payroll information
- Access to News. Notifications, Events and activities in the school
- Online assignments to students



Parents



# Count on the QV Educare School ERP

- 5
- All this information and much more can be made available through our Software Application that will assist and support you in quick and informed decisions.
- You can stay in touch with your most important stakeholder -The Parents and have a direct and open communication system and it doesn't take too much time. One Group email/SMS will do the trick.
- You can be rest assured that you can improve your brand equity



## THIRD PARTY SERVICES - FACILITATION AND INTEGRATION



## THIRD PARTY SERVICES - FACILITATION AND INTEGRATION



## The QVEducare Advantage



What generally would take you half a day's effort and time like processing admissions, computing staff salary, creating a timetable, generating fee due reports, can be significantly cut down to less than 10 minutes







- in Detail



# **Detailed List of Modules & Features**

| Enquiry Management          | Records applications and facilitates follow ups with alerts                                                    |
|-----------------------------|----------------------------------------------------------------------------------------------------------------|
| Student Management          | Entire record of a Student's Life on Campus is stored and can be retrieved                                     |
| Employee<br>Management      | Entire record of an E